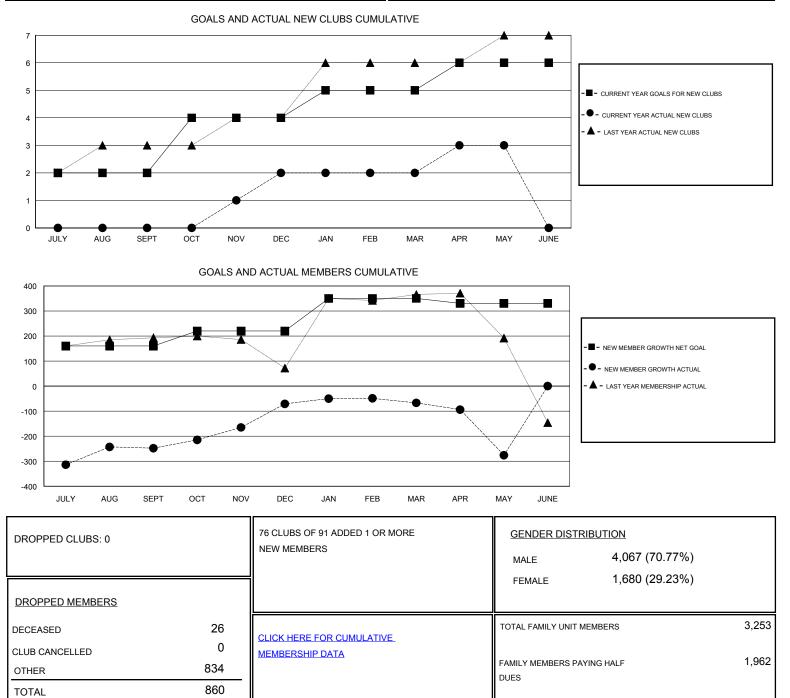

## ER GURUNATHAN GMT.

| GMT:                                      | AT: ER GURUNATHAN |               |             | OCATION INDIA |                                             |                                                                |                                                              | GMT CA                                             |
|-------------------------------------------|-------------------|---------------|-------------|---------------|---------------------------------------------|----------------------------------------------------------------|--------------------------------------------------------------|----------------------------------------------------|
| Clubs                                     |                   |               |             |               | Members                                     |                                                                |                                                              |                                                    |
| RESULTS FOR 2016-2017                     |                   |               |             |               | RESULTS FOR 2016-2017                       |                                                                |                                                              |                                                    |
| QUART                                     | ĒR                | NEW CLUB GOAL | NEW CLUBS   | DROPPED CLUBS | QUARTER                                     | NEW MEMBER GROWTH<br>NET GOAL (not reinstated<br>or transfers) | NEW MEMBER<br>GROWTH ACTUAL (not<br>reinstated or transfers) | DROPPED<br>MEMBERS ACTUAL<br>(including transfers) |
| JULY/AU<br>OCT/NO <sup>V</sup><br>JAN/FEB | V/DEC             | 2<br>2<br>1   | 0<br>2<br>0 | 0<br>0<br>0   | JULY/AUG/SEPT<br>OCT/NOV/DEC<br>JAN/FEB/MAR | 160<br>60<br>130                                               | 228<br>251<br>53                                             | 476<br>74<br>49                                    |
| APR/MA                                    | Y/JUNE            | 1             | 1           | 0             | APR/MAY/JUNE                                | -20                                                            | 52                                                           | 261                                                |